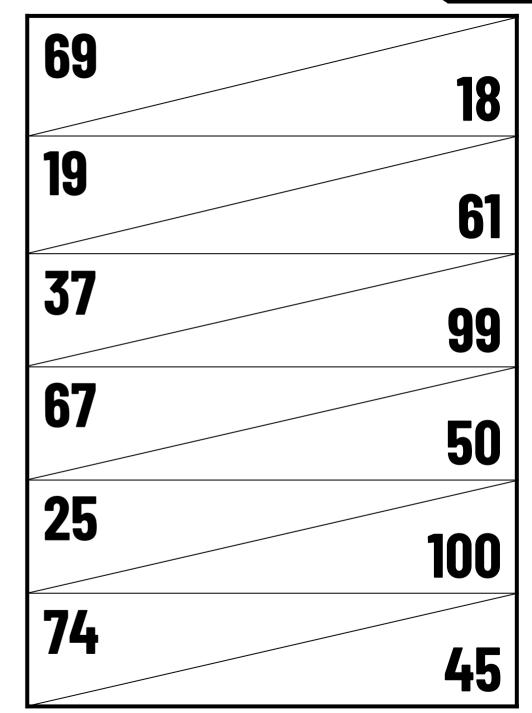

## **ROLL AND COLOUR**

Answers

| • | 18  | 25 |
|---|-----|----|
|   | 37  | 61 |
|   | 50  | 74 |
|   | 69  | 45 |
|   | 100 | 67 |
|   | 99  | 19 |