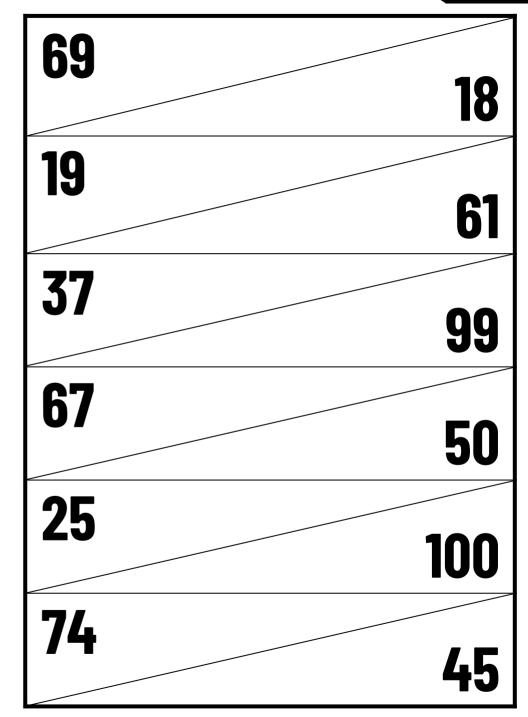

## **ROLL AND COLOUR**

Name: \_\_\_\_\_

Roll the die and find the number you rolled in the chart. Solve one of the problems beside your number. Using any colour you choose, colour in the box. Then find the answer to the right and colour it in the same colour. Keep rolling and solving until you have coloured in all of the problems.

| • | 1 more<br>than 17  | 1 more<br>than 24 |
|---|--------------------|-------------------|
|   | 1 less<br>than 38  | 1 less<br>than 62 |
|   | 1 more<br>than 49  | 1 more<br>than 73 |
|   | 1 less<br>than 70  | 1 less<br>than 46 |
|   | 1 more<br>than 99  | 1 more<br>than 66 |
|   | 1 less<br>than 100 | 1 less<br>than 20 |